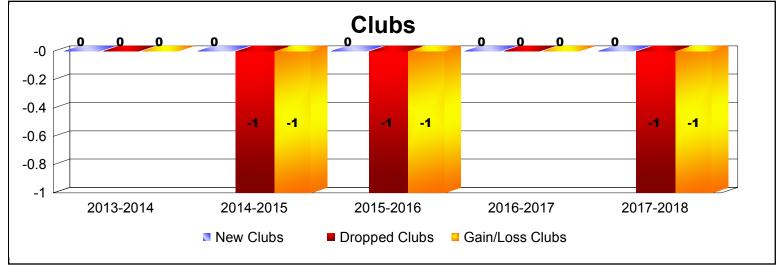

District 1 CS

As of June 2018 Cumulative

| Year      | New<br>Clubs | Dropped<br>Clubs | Gain/<br>Loss<br>Clubs | New<br>Members | Charter<br>Members | Reinstate<br>Members | Transfer<br>Members | Total<br>Member<br>Added | Total<br>Members<br>Dropped | Gain/<br>Loss<br>Members |
|-----------|--------------|------------------|------------------------|----------------|--------------------|----------------------|---------------------|--------------------------|-----------------------------|--------------------------|
| 2013-2014 | 0            | 0                | 0                      | 74             | 0                  | 2                    | 0                   | 76                       | -103                        | -27                      |
| 2014-2015 | 0            | -1               | -1                     | 62             | 0                  | 1                    | 6                   | 69                       | -123                        | -54                      |
| 2015-2016 | 0            | -1               | -1                     | 76             | 0                  | 7                    | 4                   | 87                       | -77                         | 10                       |
| 2016-2017 | 0            | 0                | 0                      | 52             | 0                  | 17                   | 1                   | 70                       | -106                        | -36                      |
| 2017-2018 | 0            | -1               | -1                     | 53             | 0                  | 4                    | 0                   | 57                       | -111                        | -54                      |
| Average   | 0            | -1               | -1                     | 63             | 0                  | 6                    | 2                   | 72                       | -104                        | -32                      |