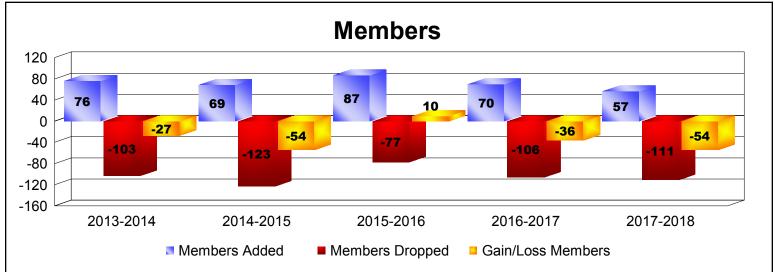

District 1 CS

As of June 2018 Cumulative

| Year      | New<br>Clubs | Dropped<br>Clubs | Gain/<br>Loss<br>Clubs | New<br>Members | Charter<br>Members | Reinstate<br>Members | Transfer<br>Members | Total<br>Member<br>Added | Total<br>Members<br>Dropped | Gain/<br>Loss<br>Members |
|-----------|--------------|------------------|------------------------|----------------|--------------------|----------------------|---------------------|--------------------------|-----------------------------|--------------------------|
| 2013-2014 | 0            | 0                | 0                      | 74             | 0                  | 2                    | 0                   | 76                       | -103                        | -27                      |
| 2014-2015 | 0            | -1               | -1                     | 62             | 0                  | 1                    | 6                   | 69                       | -123                        | -54                      |
| 2015-2016 | 0            | -1               | -1                     | 76             | 0                  | 7                    | 4                   | 87                       | -77                         | 10                       |
| 2016-2017 | 0            | 0                | 0                      | 52             | 0                  | 17                   | 1                   | 70                       | -106                        | -36                      |
| 2017-2018 | 0            | -1               | -1                     | 53             | 0                  | 4                    | 0                   | 57                       | -111                        | -54                      |
| Average   | 0            | -1               | -1                     | 63             | 0                  | 6                    | 2                   | 72                       | -104                        | -32                      |